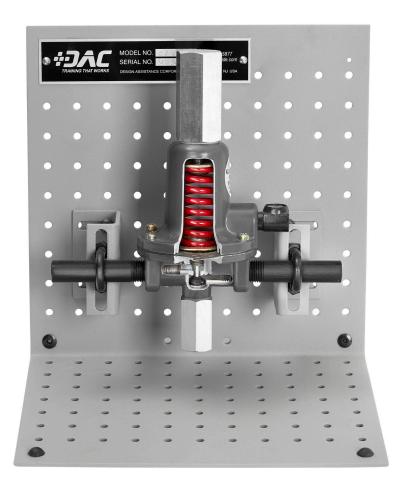

# Switching Regulator Valve Cutaway

Model: 273-217

DAC Worldwide's Switching Regulator Valve Cutaway (273-217) is a detailed specialty pressure regulator cutaway that depicts a common industrial switching-type pressure regulator commonly found in refineries, petro-chemical plants, oil and gas applications, and other industrial, commercial and manufacturing environments.

The Switching Regulator Valve Cutaway is mounted on a powder-coated, formed-steel mounting assembly, allowing for standalone display, bench-top mounting, or mounting on related DAC Worldwide mounting benches and display structures.

Through careful sectioning, the complete internal flow paths and active components of the regulator can be seen, while also allowing for disassembly for more compete inspection. All primary features have been retained and are showcased through strategic sectioning.

- Sectioning of actual industrial component.
- Common 1/4" -1/2" NPS component brands and models from leading US manufacturers are chosen for industrial training relevancy.
- Cleaning, priming, and painting using a high-durability polyurethane coating.
- All internal components, including control spring, adjusting screw, diaphragm, stem, o-rings, diaphragm head, disk, disk holder, and all porting, shown.
- 13-gauge, formed-steel, powder-coated mounting stand with component attachment brackets and threaded steel pipe mounting spools.
- Provision for mounting on related DAC Worldwide bench, workstation, and display products.
- · Original equipment manufacturer's installation, operation, and maintenance manual.
- Packaging for shipment via parcel service.