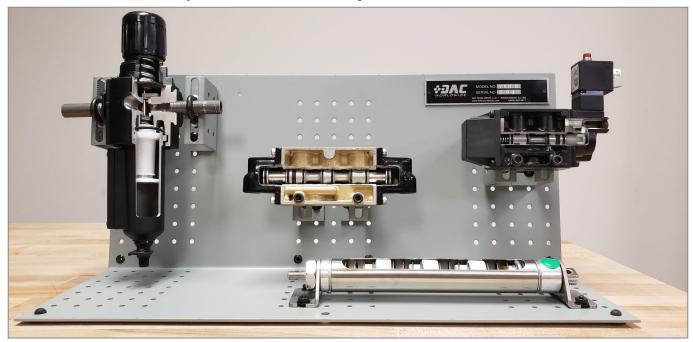

## Pneumatic Component Cutaway Set

Model: 760C

DAC Worldwide's Pneumatic Component Cutaway Set (760) is a tabletop assortment of industrial pneumatic components that have been modified for classroom use as teaching aids for pneumatic component training.

Supplied components include:

- 5-Way, 2-position, double air piloted valve
- 3-Way, 2-position, electric solenoid operated directional control valve
- Pressure regulator
- Single acting cylinder

INCLUDES Includes (1) Double Air Piloted Valve, (1) DCV, (1) Pressure Regulator, (1) Single Acting Cylinder