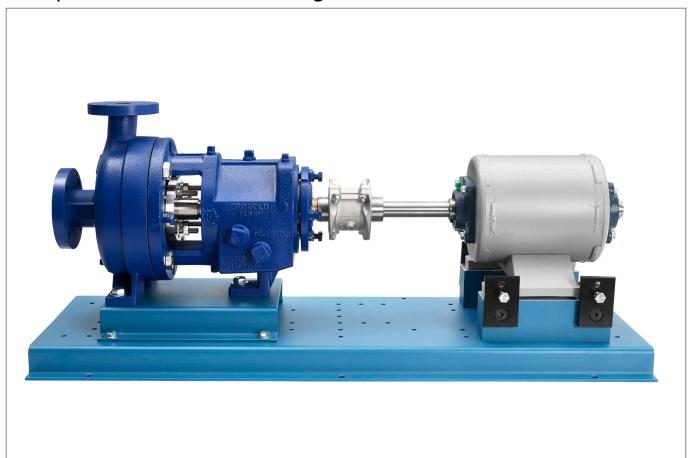

## Pump Maintenance with Alignment Trainer

Model: 275E

DAC Worldwide's Pump Maintenance with Alignment Trainer (275E) is a realistic, benchtop training system relating to industrial pumps. Using an actual standard ANSI centrifugal pump, the trainer allows for instruction in the complete tear-down and assembly procedure for this common pump type.

## **Pump Maintenance Trainers Offers Glimpse into Industrial Pumps**

Further, a simulated motor element is provided, allowing for training in shaft alignment. This motor element, through movable flanged bearings, allows for variation in angular and parallel misalignment.

The trainer includes the following components: ANSI centrifugal pump, backhead/stuffing box, aluminum motor element, replaceable steel shaft with keyways, and aluminum motor mounting pads.