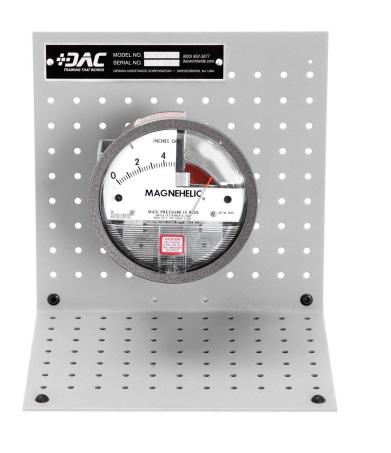

Bourdon tube-type pressure gauges are used widely within industrial liquid and gas processes to monitor and document system pressures. Due to inaccuracies when applied to low-pressure and differential pressure applications, diaphragm-type pressure gauges are chosen for their sensitivity and reliability.

A commonly-encountered, large, high-quality gauge from a well-known manufacturer is chosen for industrial training relevancy and maximum visibility.

A strategically-selected viewing area is cut away, providing full view of the primary rotary geared movement and the diaphragm with clamping flanges.

- Sectioning of an actual industrial-grade 4.5"-diameter, 1/4" NPT pressure gauge (commonly-encountered brands and models from US manufacturers are chosen for industrial relevance).
- Carefully-considered, offset 90-degree cutaway, unveiling full internal mechanism and enclosure features.
- 14-gauge, formed-steel, powder-coated mounting stand with formed-steel component attachment brackets.
- Provision for mounting on related DAC Worldwide bench, workstation, display, and storage products.
- Packaging for shipment via parcel service or courier service.