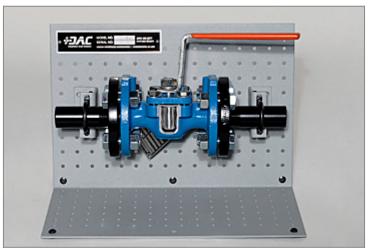

# Downsized Plug Valve Cutaway

# Model: 259D

DAC Worldwide's Downsized Plug Valve Cutaway (259D) is an economical, yet realistic, sectioned valve sample allows for convenient classroom training in the design, construction, and maintenance of industrial, quarter-turn plug valves. Through carefully-planned sectioning and color-coding, the complete internal configuration of the valve is exposed and showcased. Seal features and hardware locations have been retained, allowing for " handson" disassembly and training in maintenance. This economical, tabletop sample supports training in a variety of process-related industries.

- Sectioning of an actual flanged industrial valve
- Common valve makes and models chosen for industrial relevancy; flanged, 0.75-in. NPS pipe size varieties are chosen
- Cleaning, priming, and painting of exterior surfaces using a high-durability, urethane coating
- Powder-coating of internal surfaces
- Replacement, plated hardware where necessary
- All gaskets, seals, and seats shown
- 13-Gauge, formed-steel, powder-coated, mounting stand with provision for tabletop mounting or mounting on related bench, display, workstation, and storage rack products
- 13-Gauge support clips, steel flanged support pipe spools, and plated connecting hardware