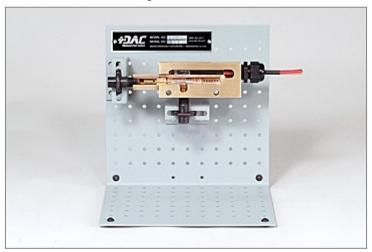

# Piston Flow Switch Cutaway

Model: 273-983

DAC Worldwide's Piston Flow Switch Cutaway (273-983) is a detailed and professionally-crafted flow switch cutaway that depicts a common mechanical-type flow switch found in industrial systems. This common piece of electrical control hardware is found in manufacturing facilities, petro-chemical plants, refineries, and other similar industrial and commercial applications.

The cutaway includes a formed-steel mounting assembly, allowing for stand-alone display, bench-top mounting, or mounting on specialized DAC Worldwide mounting benches and support structures. For example, optional mounting solutions include the recommended #902V Mobile Display Stand or the #920F - Display/Support Assembly.

Through careful sectioning, the complete internal configuration of the switch can be seen including, the relationship between the magnetic carrier piston and its sensor. Common switches from manufacturers, such as Allen-Bradley, Johnson Controls, Gems, and others, are chosen for industrial relevance.