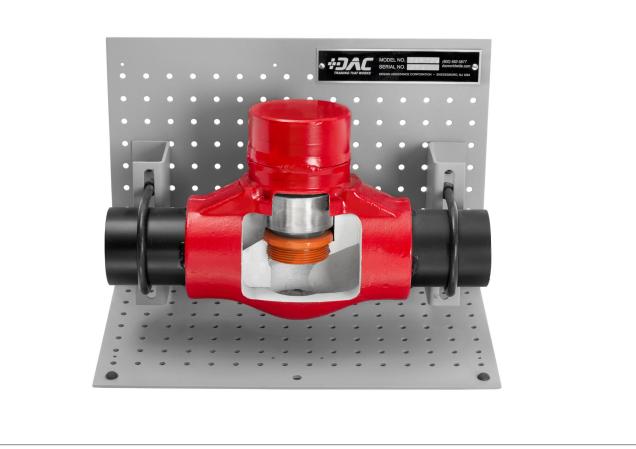

# Piston Check Valve Cutaway

# Model: 295-706

DAC Worldwide's Piston Check Valve Cutaway (295-706) is a sectioned valve sample allows for valuable classroom training in the operation, construction, and maintenance of industrial piston-type check valves. Through carefully planned sectioning and color-coding, the complete internal configuration of the valve is exposed and showcased. Seal features and hardware locations have been retained, allowing for "hands-on" training in maintenance. These welded-bonnet, socket-welded valves, commonly used in high pressure oil & gas production applications would be of interest to those involved in oil & gas production operations and maintenance training.

- Sectioning of actual hardware (common forged-steel valve makes and models chosen for industrial relevancy)
- Disassembly, cleaning, priming, and painting using a high-durability, urethane coating
- Color-coding of valve body, internal surfaces, seat, and closure devices, using contrast colors
- Re-welding of bonnet to body
- Seat clearly shown
- 13-gauge, formed-steel, mounting stand with provision for tabletop mounting and mounting on related