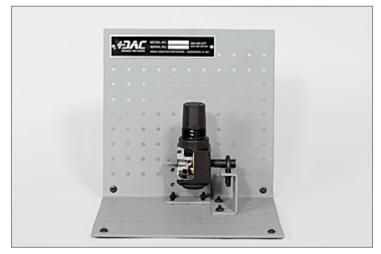

# Model: 273-220

DAC Worldwide's Piston Air Pressure Regulator Cutaway (273-220) is a detailed pressure regulator cutaway that depicts a specialty piston-type pressure regulator commonly found in manufacturing facilities, petro-chemical plants, and other industrial and commercial environments.

The device includes a formed-steel mounting assembly, allowing for stand-alone display, bench-top mounting, or mounting on specialized DAC Worldwide mounting benches and display structures.

Through careful sectioning, the complete internal configuration of the regulator can be seen, while also allowing for disassembly for more compete inspection. All primary features have been retained.