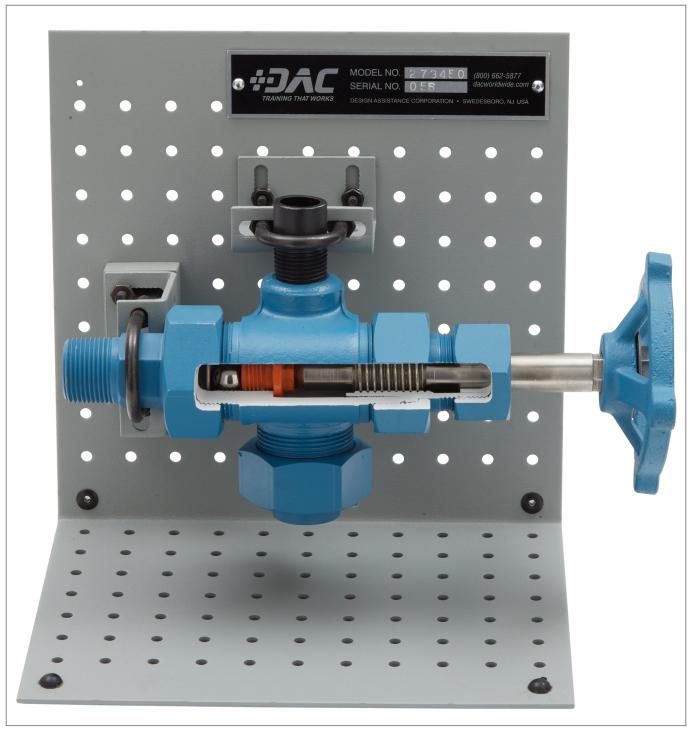

# Level Gauge Cock Valve Cutaway

Model: 273-450

DAC Worldwide's Level Gauge Cock Valve Cutaway (273-450) is a detailed gauge cock valve cutaway that depicts a common block valve used to isolate tank sight glasses for repair or replacement. This specialized valve is commonly found in manufacturing facilities, petro-chemical plants, refineries, and other similar process facilities.

The cutaway includes a formed-steel mounting assembly, allowing for stand-alone display, bench-top mounting, or mounting on specialized DAC Worldwide mounting benches and support structures.

Through careful sectioning, the complete internal configuration of the valve can be seen, while also allowing for

disassembly for more compete inspection. All primary features have been retained.