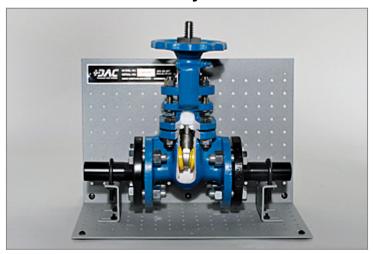

# Downsized Gate Valve Cutaway - 3/4"

Model: 251D

DAC Worldwide's Downsized Gate Valve Cutaway (251D) is an economical, yet realistic, sectioned valve sample that allows for convenient classroom training in the design, construction, and maintenance of industrial gate valves. Through carefully-planned sectioning and color-coding, the complete internal configuration of the valve is exposed and showcased. Seal features and hardware locations have been retained, allowing for "hands-on" training in maintenance. This economical, tabletop sample supports training in a variety of process-related industries.

- Sectioning of an actual flanged industrial valve (common valve makes and models chosen for industrial relevancy) (Flanged, 0.75-in. NPS pipe size varieties are chosen)
- Cleaning, priming, and painting of exterior surfaces using a high-durability, urethane coating
- Powder-coating of internal surfaces
- Color-coding of valve body, internal surfaces, seat, and closure devices, using contrast colors
- Replacement, plated hardware where necessary
- All gaskets, seals, and seats shown
- 13-Gauge, formed-steel, powder-coated, mounting stand with provision for tabletop mounting, or mounting on related bench, display, workstation and storage rack products
- 13-Gauge support clips, steel flanged support pipe spools, and plated connecting hardware