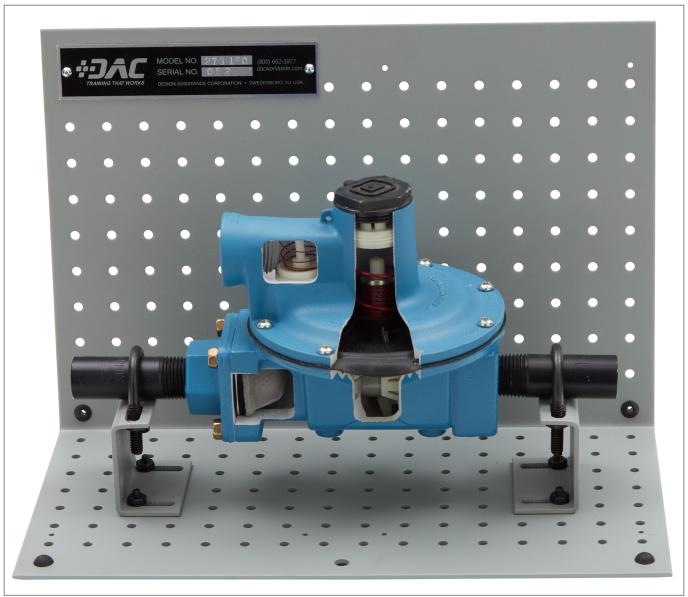

# Gas Pressure Regulator Cutaway

Model: 273-150

DAC Worldwide's Gas Pressure Regulator Cutaway (273-150) depicts a common direct-operating, gas service type pressure regulator as commonly found in commercial, industrial, residential, and agricultural applications. These unique regulators -- sometimes called "second stage" regulators and often used with natural, manufactured, and propane gases -- are commonly encountered by maintenance and service technicians. The device includes a powder-coated, formed-steel mounting assembly allowing for standalone display, bench-top mounting, or mounting on specialized related mounting benches and display structures. Through careful sectioning, the complete internal flow paths and active components of the regulator can be seen, while also allowing for disassembly for more compete inspection. All primary features, including upper control spring, diaphragm, and inlet screen, have been retained and are showcased through multiple strategic cutaways.

weights, please contact the manufacturer.

- Sectioning of actual industrial component
- Common component brands and models from leading US manufacturers are chosen for industrial training relevancy; 0.5-in. 0.75-in. NPS (DN20) varieties are most often selected
- Cleaning, priming, and painting using a high-durability polyurethane coating
- All internal components, including control spring, lever, relief spring, o-rings, inlet filter screen, pusher post, spring case assembly and all porting, are shown through strategic cutaways
- 13-Gauge, formed-steel, powder-coated, mounting stand with component attachment brackets and threaded steel pipe mounting spools
- Provision for mounting on related bench, workstation, and display products