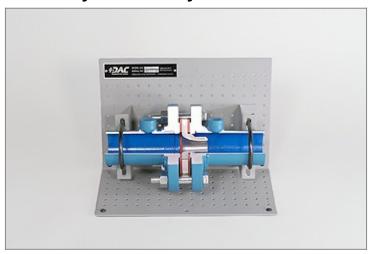

# Flow Nozzle Assembly Cutaway

Model: 273-730

DAC Worldwide's Flow Nozzle Assembly Cutaway (273-730) depicts a classic in-line, flange-mounted arrangement used in supporting flow measurement using a differential pressure transmitter. This widely-use device is commonly found in manufacturing facilities, petro-chemical plants, refineries and other similar industrial and commercial applications.

The assembly includes two (2) 150 #, socket-welded, ANSI flanges, pipe stubs with pressure tap connections, gaskets, and an aluminum, CNC-machined flow nozzle. Through careful sectioning, the complete internal configuration of the device can be seen while also allowing for disassembly for more compete inspection. A formed-steel baseplate and support brackets position the assembly for optimum viewing.

The cutaway comes mounted on a 14-gauge, formed-steel, powder-coated mounting stand with component attachment brackets. It can also be mounted on related DAC Worldwide bench, workstation, and storage products.