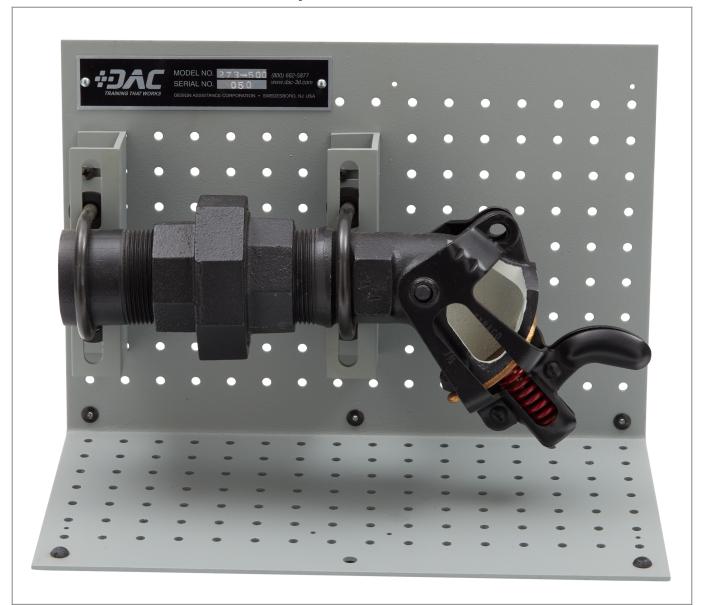

# **Drum Gate Valve Cutaway**

Model: 273-500

DAC Worldwide's Drum Gate Valve Cutaway (273-500) is a detailed drum gate valve cutaway that depicts a common tank, drum or barrel valve used to dispense viscous liquids, such as heavy oils, molasses and similar substances.

This specialized faucet-type valve is commonly found in manufacturing facilities, petro-chemical plants, refineries, and other similar industrial, commercial, and agricultural applications.

The cutaway includes a formed-steel mounting assembly, allowing for stand-alone display, bench-top mounting, or mounting on specialized DAC Worldwide mounting benches and support structures.

Through careful sectioning, the complete internal configuration of the valve can be seen, while also allowing for disassembly for more compete inspection. All primary features have been retained.