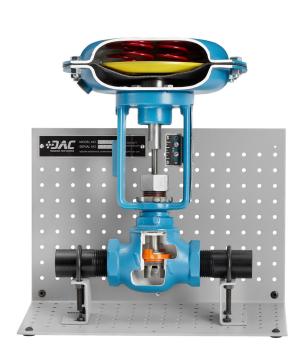

# **Downsized Control Valve Cutaway**

Model: 255D

DAC Worldwide's Downsized Control Valve Cutaway (255D) is an economical, yet realistic, sectioned valve sample that allows for convenient classroom training in the operation, construction, and maintenance of a pneumatically-operated, control valve. Through carefully planned sectioning and color-coding, the complete internal configuration of the valve is exposed and showcased. Seal features, actuator components and hardware locations have been retained, allowing for "hands-on" training in maintenance.

- Sectioning of actual hardware (common industrial control valve makes and models chosen for industrial relevancy)
- Cleaning, priming, and painting using a high-durability, urethane coating
- Color-coding of valve body, internal surfaces, seat, and closure devices, using contrast colors
- Powder-coated internal surfaces

- Replacement, plated hardware, where necessary
- All gaskets, seals, and seats shown
- 13-Gauge, formed-steel, mounting stand and support Assembly with provision for tabletop mounting
- Provision for mounting on related bench, workstation, and storage rack products