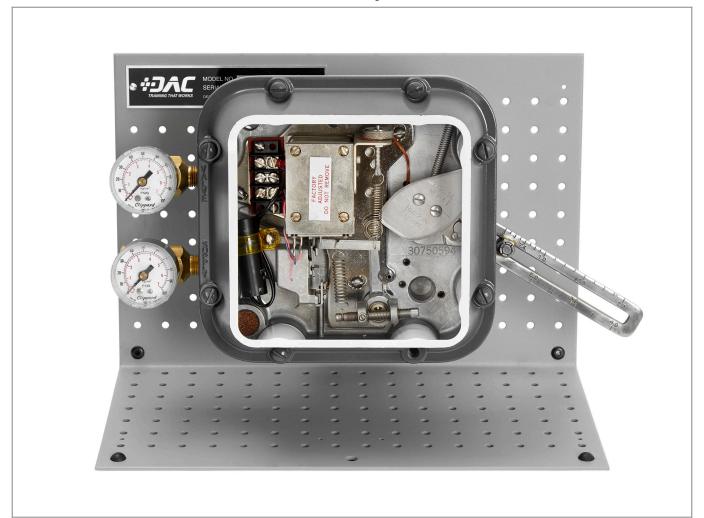

# Control Valve Positioner Cutaway

Model: 273-810

DAC Worldwide's Control Valve Positioner Cutaway (273-810) is a detailed, sectioned, professionally-crafted control valve positioner cutaway that depicts a common control valve positioner.

This common piece of pneumatic control hardware is found in manufacturing facilities, petro-chemical plants, refineries, and other similar industrial, commercial, and oil and gas applications. The cutaway includes a formed-steel mounting assembly, allowing for stand-alone display, bench-top mounting, or mounting on specialized DAC Worldwide mounting benches and support structures.

Through careful sectioning, the complete internal configuration of the device can be seen, while also allowing for disassembly for more compete inspection. All primary features have been retained and showcased.